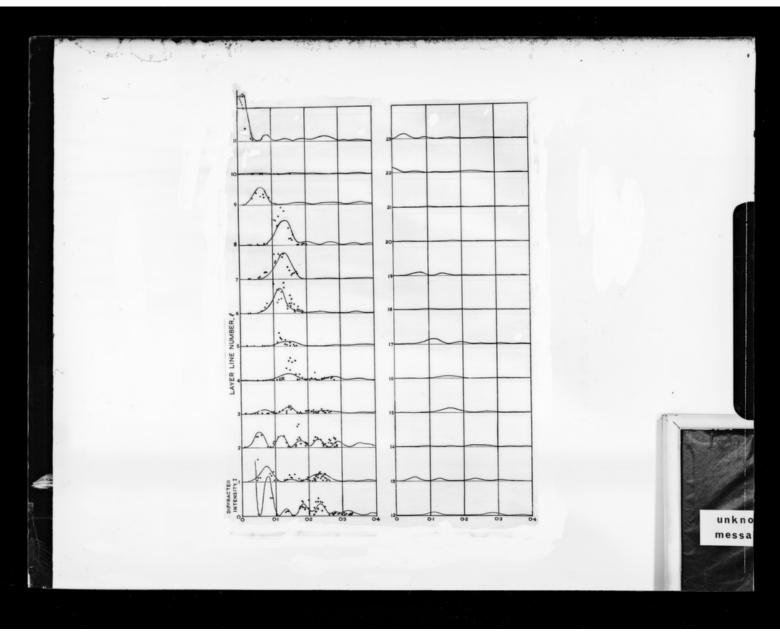

# Histogram relating to A-type DNA referenced as "DNA A transform"

### **Contributors**

Wilkins, Maurice Hugh Frederick, 1916-2004

## **Publication/Creation**

February 1965

### **Persistent URL**

https://wellcomecollection.org/works/h4uk26v6

## License and attribution

You have permission to make copies of this work under a Creative Commons, Attribution, Non-commercial license.

Non-commercial use includes private study, academic research, teaching, and other activities that are not primarily intended for, or directed towards, commercial advantage or private monetary compensation. See the Legal Code for further information.

Image source should be attributed as specified in the full catalogue record. If no source is given the image should be attributed to Wellcome Collection.