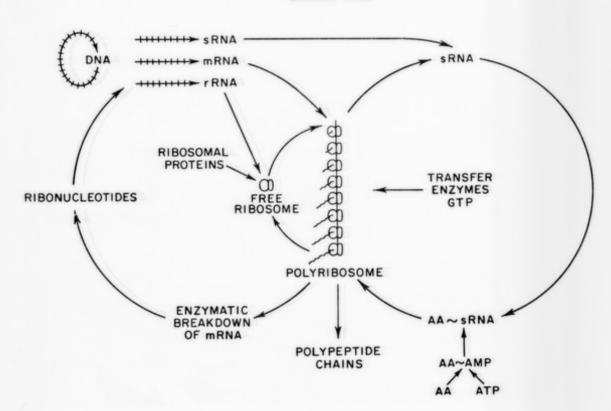

## Diagram referenced as "Protein synthesis"

# SCHEMATIC VIEW OF PROTEIN SYNTHESIS MARCH 1964