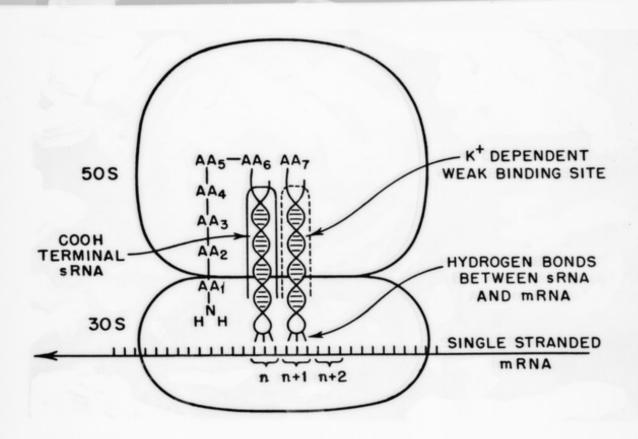

# Diagram referenced as "Protein chain growth I"

Image source should be attributed as specified in the full catalogue record. If no source is given the image should be attributed to Wellcome Collection.

b) 
$$H = AA_1 - AA_2 - AA_3 - AA_4 - C = 0 + SRNA_a$$

Fig. 3

Fig. 4