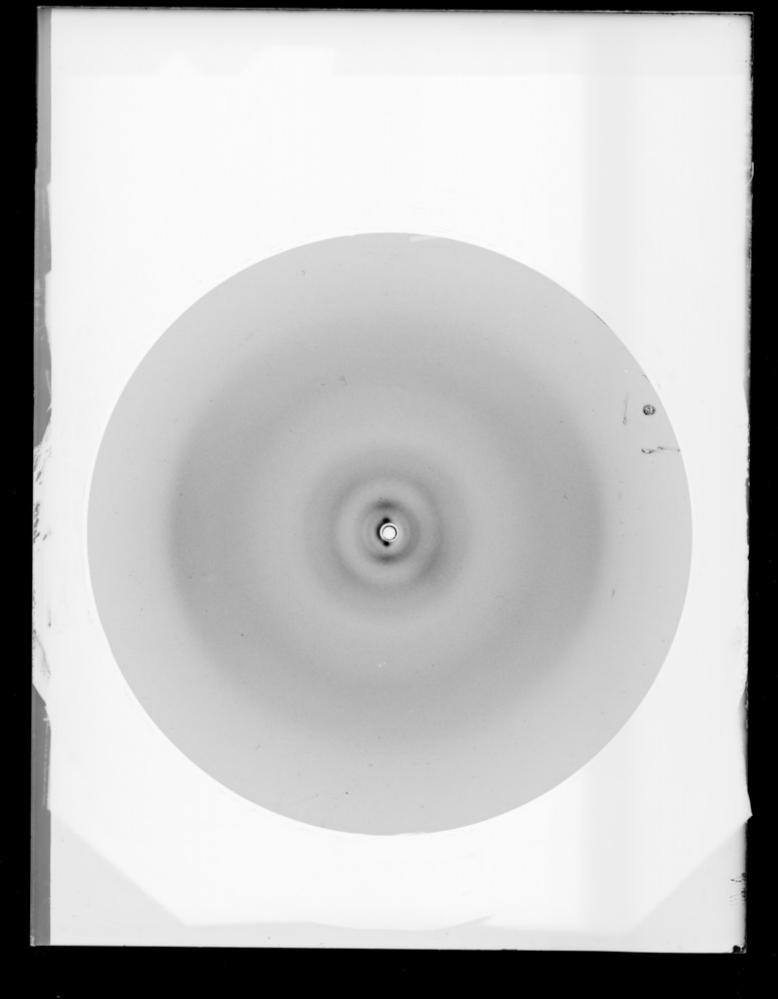

# X-ray diffraction exposure referenced as "X-ray DNH 17"

#### **Contributors**

Pardon, John Frederick

### **Publication/Creation**

February 1965

#### **Persistent URL**

https://wellcomecollection.org/works/apxu2a9a

## License and attribution

You have permission to make copies of this work under a Creative Commons, Attribution, Non-commercial license.

Non-commercial use includes private study, academic research, teaching, and other activities that are not primarily intended for, or directed towards, commercial advantage or private monetary compensation. See the Legal Code for further information.

Image source should be attributed as specified in the full catalogue record. If no source is given the image should be attributed to Wellcome Collection.