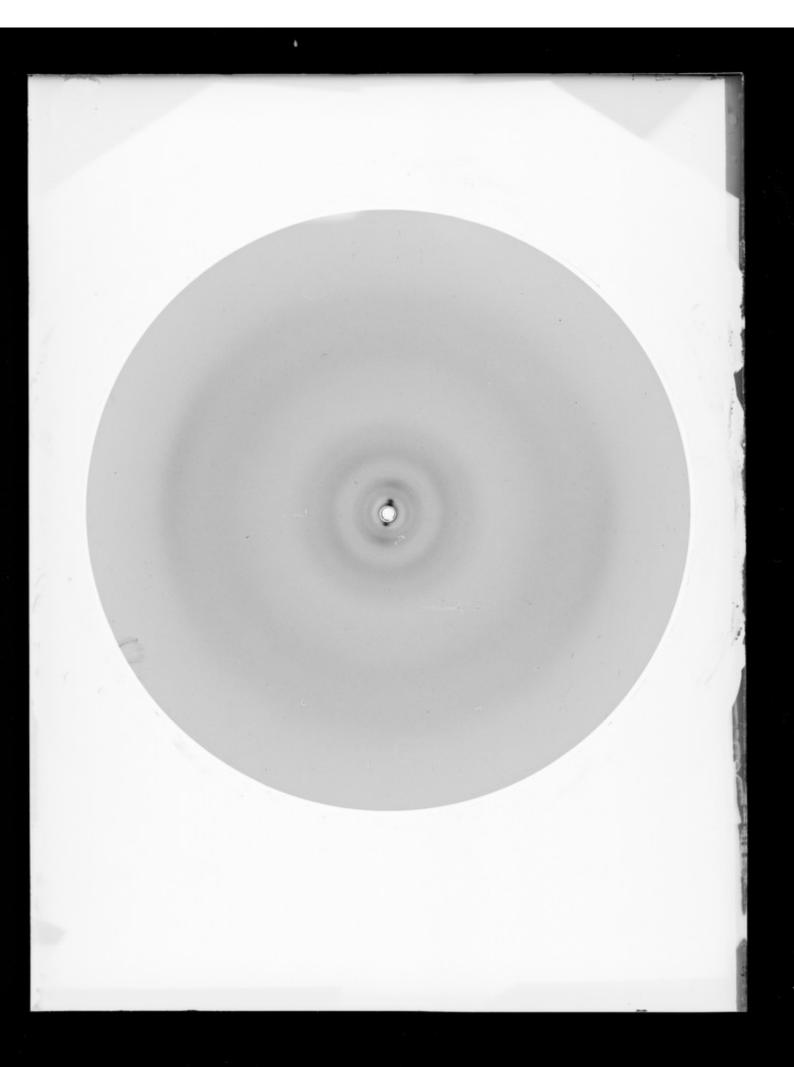

# X-ray diffraction exposure referenced as "X-ray P 6"

### **Contributors**

Pardon, John Frederick

## **Publication/Creation**

February 1965

### **Persistent URL**

https://wellcomecollection.org/works/bf5tafmf

### License and attribution

You have permission to make copies of this work under a Creative Commons, Attribution, Non-commercial license.

Non-commercial use includes private study, academic research, teaching, and other activities that are not primarily intended for, or directed towards, commercial advantage or private monetary compensation. See the Legal Code for further information.

Image source should be attributed as specified in the full catalogue record. If no source is given the image should be attributed to Wellcome Collection.