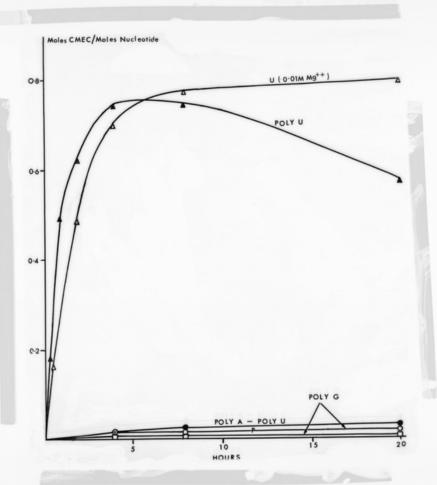

# Graph referenced as "C.M.E.C. nucleic acid"

#### **Contributors**

Brown, Geoffrey Lawrence

### **Publication/Creation**

January 1965

#### **Persistent URL**

https://wellcomecollection.org/works/svphwwqa

## License and attribution

You have permission to make copies of this work under a Creative Commons, Attribution, Non-commercial license.

Non-commercial use includes private study, academic research, teaching, and other activities that are not primarily intended for, or directed towards, commercial advantage or private monetary compensation. See the Legal Code for further information.

Image source should be attributed as specified in the full catalogue record. If no source is given the image should be attributed to Wellcome Collection.