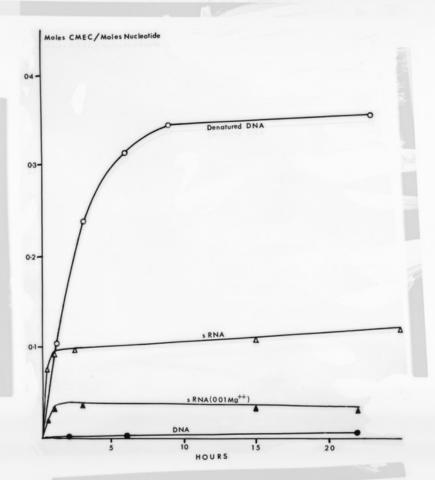

# Graph referenced as "C.M.E.C. nucleic acid"

#### **Contributors**

Brown, Geoffrey Lawrence

### **Publication/Creation**

January 1965

#### **Persistent URL**

https://wellcomecollection.org/works/mgs4naay

## License and attribution

You have permission to make copies of this work under a Creative Commons, Attribution, Non-commercial license.

Non-commercial use includes private study, academic research, teaching, and other activities that are not primarily intended for, or directed towards, commercial advantage or private monetary compensation. See the Legal Code for further information.

Image source should be attributed as specified in the full catalogue record. If no source is given the image should be attributed to Wellcome Collection.