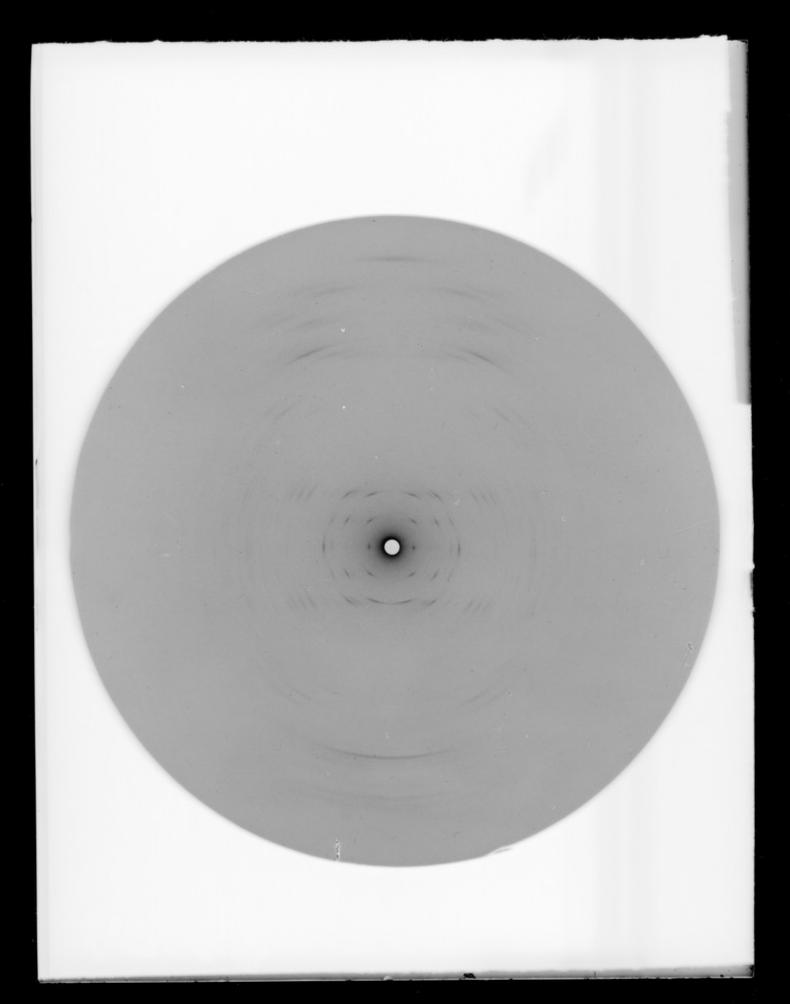

ay diffraction exposure referenced as "Langridge B pattern RNA Feb 64"

## **Contributors**

Wilkins, Maurice Hugh Frederick, 1916-2004

# **Publication/Creation**

January 1965

### **Persistent URL**

https://wellcomecollection.org/works/p5f5aqbu

#### License and attribution

You have permission to make copies of this work under a Creative Commons, Attribution, Non-commercial license.

Non-commercial use includes private study, academic research, teaching, and other activities that are not primarily intended for, or directed towards, commercial advantage or private monetary compensation. See the Legal Code for further information.

Image source should be attributed as specified in the full catalogue record. If no source is given the image should be attributed to Wellcome Collection.