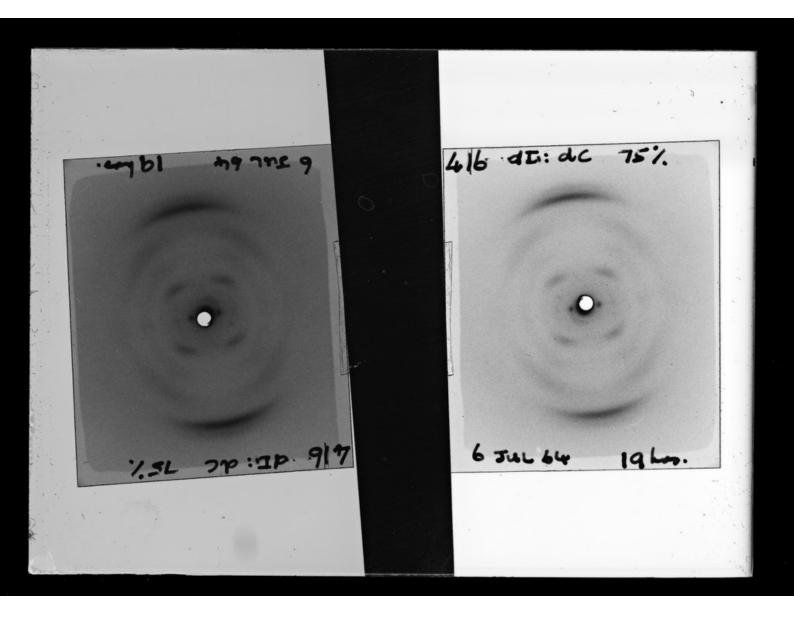

# X-ray diffraction exposure referenced as "dl:dc X-ray patt."

## **Contributors**

Wilkins, Maurice Hugh Frederick, 1916-2004

# **Publication/Creation**

January 1965

#### **Persistent URL**

https://wellcomecollection.org/works/rg7u8qrc

## License and attribution

You have permission to make copies of this work under a Creative Commons, Attribution, Non-commercial license.

Non-commercial use includes private study, academic research, teaching, and other activities that are not primarily intended for, or directed towards, commercial advantage or private monetary compensation. See the Legal Code for further information.

Image source should be attributed as specified in the full catalogue record. If no source is given the image should be attributed to Wellcome Collection.