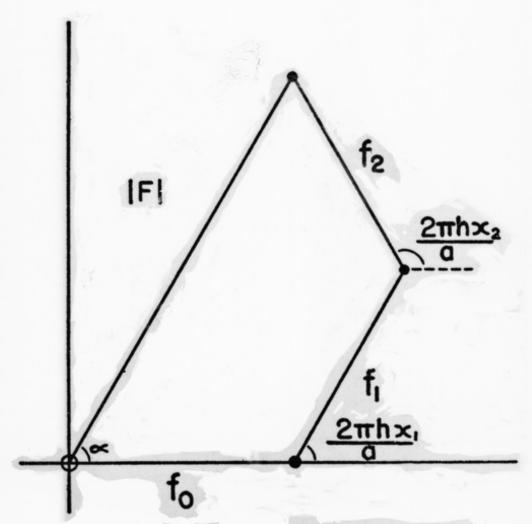

# Diagram referenced as "Vector composition of structure factor"

Vector composition of F.