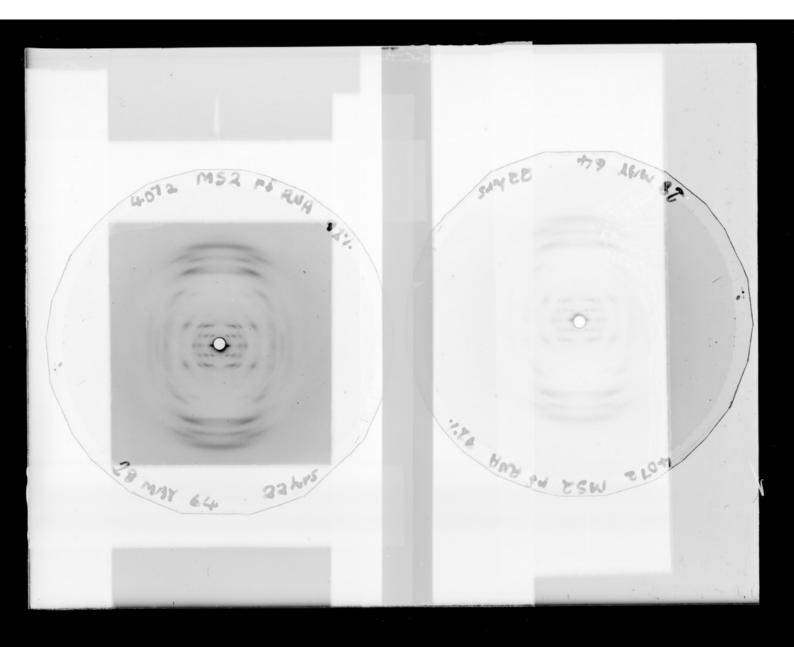

# X-ray diffraction exposure referenced as "X-ray M52 RMA (A [alpha])"

### **Contributors**

Arnott, Struther, 1934-

## **Publication/Creation**

January 1965

### **Persistent URL**

https://wellcomecollection.org/works/gdw3h6wv

### License and attribution

You have permission to make copies of this work under a Creative Commons, Attribution, Non-commercial license.

Non-commercial use includes private study, academic research, teaching, and other activities that are not primarily intended for, or directed towards, commercial advantage or private monetary compensation. See the Legal Code for further information.

Image source should be attributed as specified in the full catalogue record. If no source is given the image should be attributed to Wellcome Collection.