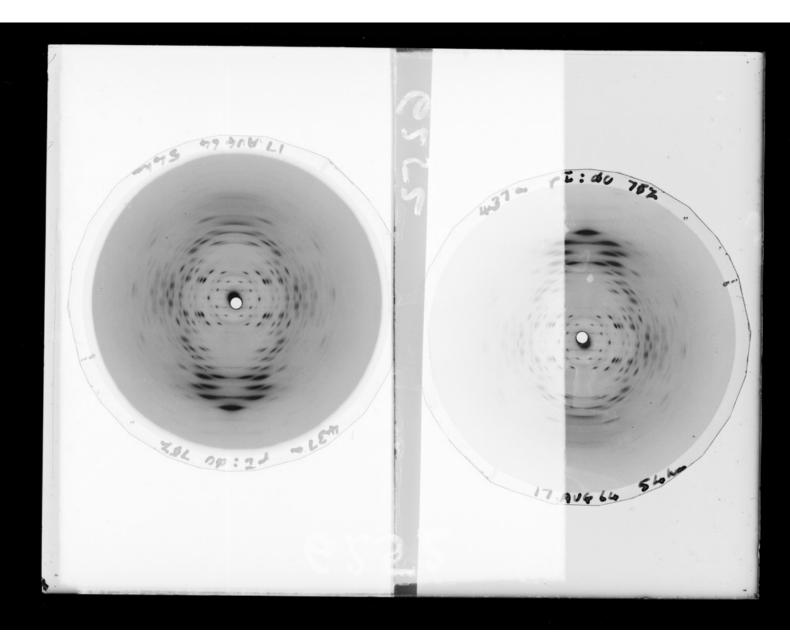

# X-ray diffraction exposure referenced as "X-ray rl/dc"

### **Contributors**

Arnott, Struther, 1934-

## **Publication/Creation**

January 1965

### **Persistent URL**

https://wellcomecollection.org/works/ybfjvwjc

### License and attribution

You have permission to make copies of this work under a Creative Commons, Attribution, Non-commercial license.

Non-commercial use includes private study, academic research, teaching, and other activities that are not primarily intended for, or directed towards, commercial advantage or private monetary compensation. See the Legal Code for further information.

Image source should be attributed as specified in the full catalogue record. If no source is given the image should be attributed to Wellcome Collection.