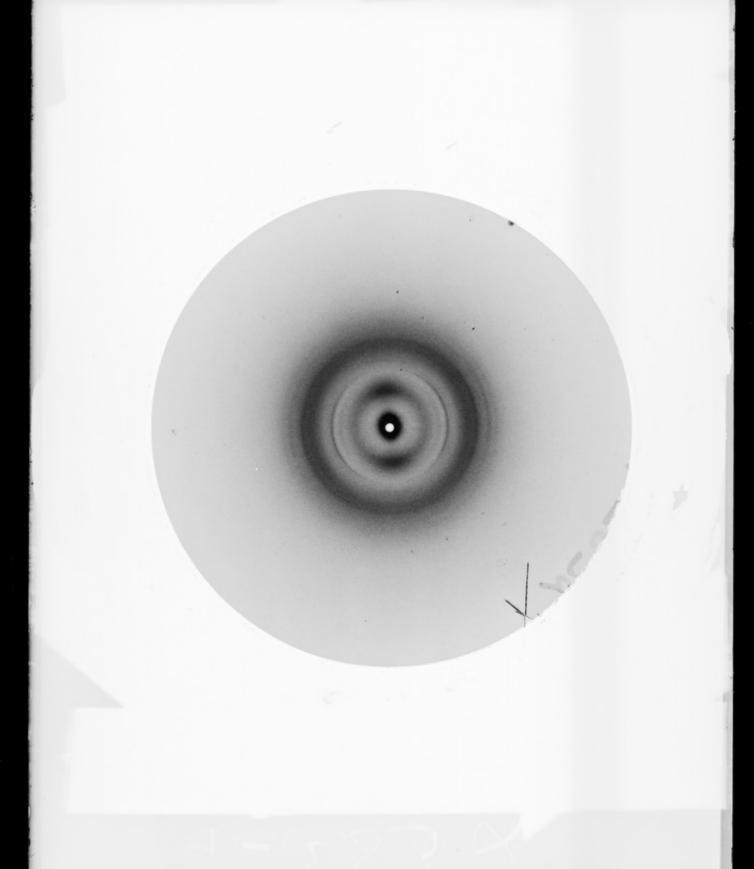

# X-ray diffraction exposure referenced as "X-ray 4-283 A [alpha] "

### **Contributors**

Fuller, Watson, 1935-

## **Publication/Creation**

January 1965

#### **Persistent URL**

https://wellcomecollection.org/works/fwmqrbww

### License and attribution

You have permission to make copies of this work under a Creative Commons, Attribution, Non-commercial license.

Non-commercial use includes private study, academic research, teaching, and other activities that are not primarily intended for, or directed towards, commercial advantage or private monetary compensation. See the Legal Code for further information.

Image source should be attributed as specified in the full catalogue record. If no source is given the image should be attributed to Wellcome Collection.