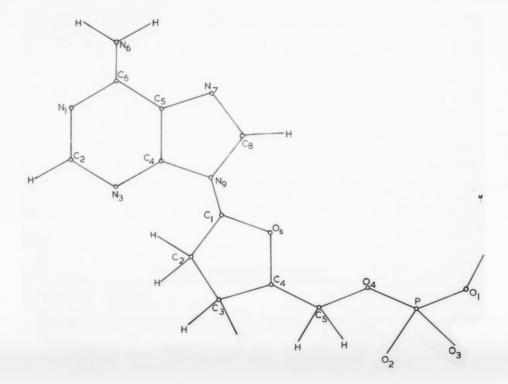

# Diagram referenced as "Structural formula of DNA molecule"

## **Contributors**

Fuller, Watson, 1935-

# **Publication/Creation**

January 1965

#### **Persistent URL**

https://wellcomecollection.org/works/e4jcnca2

## License and attribution

You have permission to make copies of this work under a Creative Commons, Attribution, Non-commercial license.

Non-commercial use includes private study, academic research, teaching, and other activities that are not primarily intended for, or directed towards, commercial advantage or private monetary compensation. See the Legal Code for further information.

Image source should be attributed as specified in the full catalogue record. If no source is given the image should be attributed to Wellcome Collection.