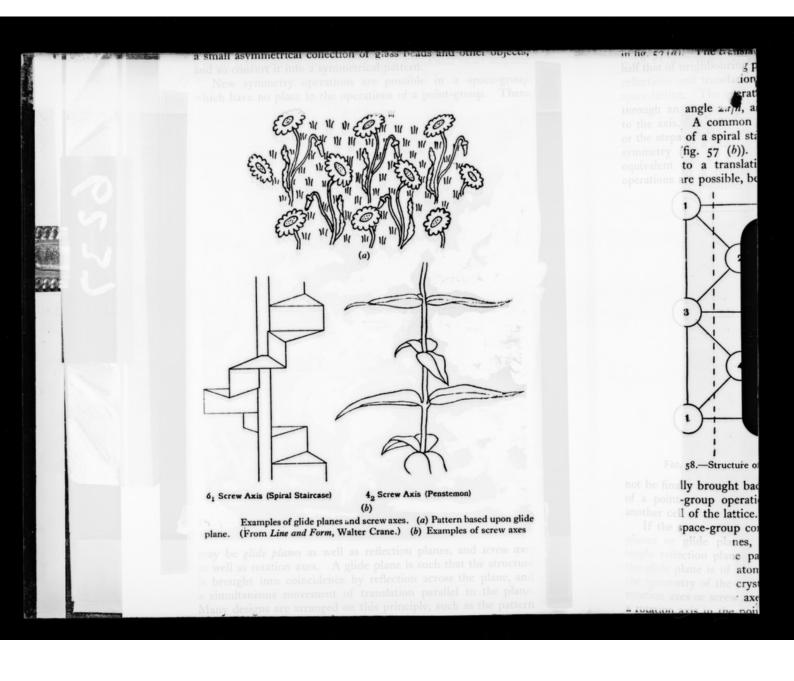

# Copy of a printed diagram referenced as "Glide plane and screw axis"

### **Contributors**

Fuller, Watson, 1935-

## **Publication/Creation**

January 1965

### **Persistent URL**

https://wellcomecollection.org/works/r7ydy73q

## License and attribution

You have permission to make copies of this work under a Creative Commons, Attribution, Non-commercial license.

Non-commercial use includes private study, academic research, teaching, and other activities that are not primarily intended for, or directed towards, commercial advantage or private monetary compensation. See the Legal Code for further information.

Image source should be attributed as specified in the full catalogue record. If no source is given the image should be attributed to Wellcome Collection.