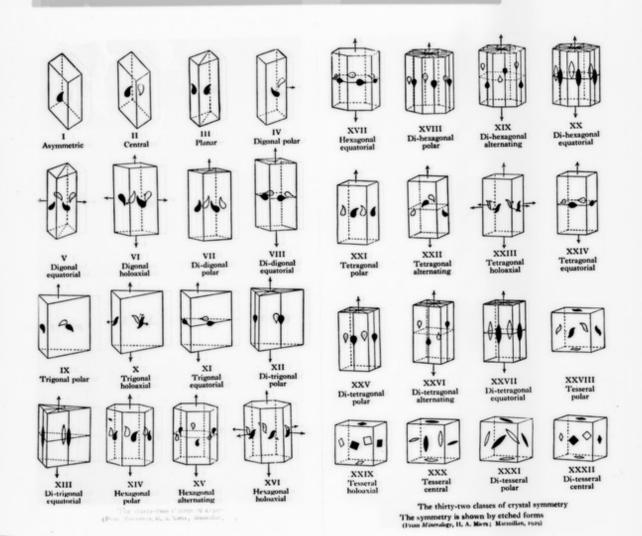

# Copy of a printed diagram captioned " 32 classes of crystal symmetry" referenced as "32 xtal classes (combined)"