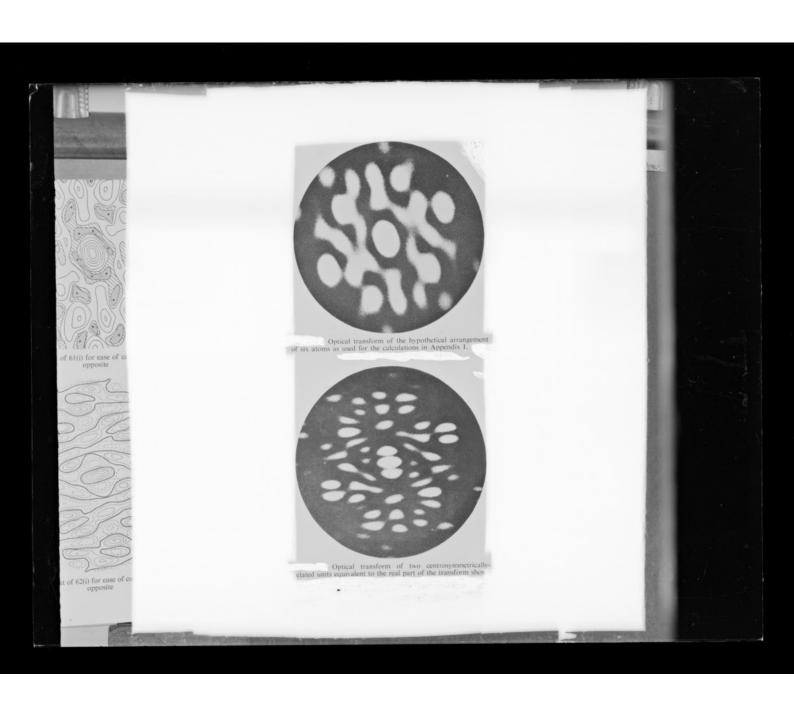

# Copy of a printed optical diffraction image referenced as "Lipson and Taylor I"