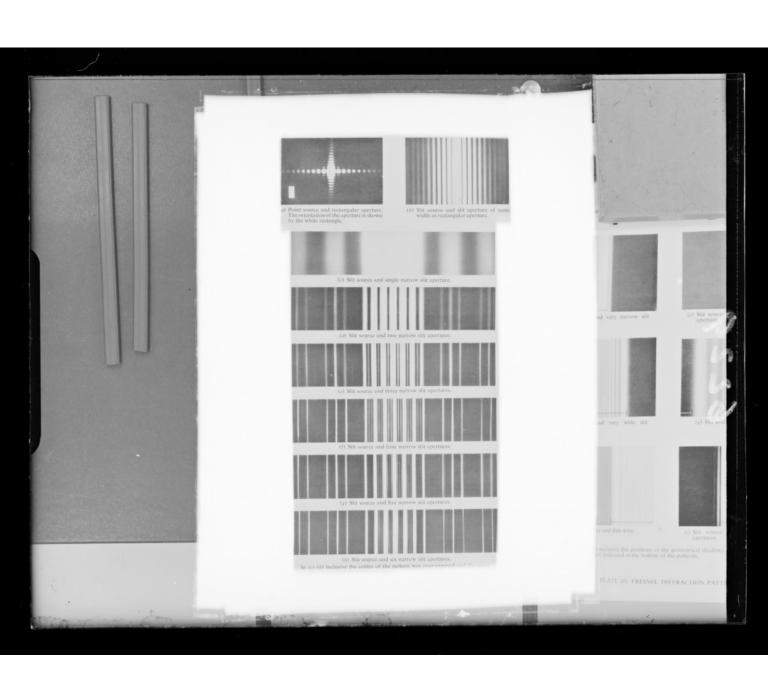

# Series of printed optical diffraction images referenced as "Optical diffr. from slits (as 6219)"