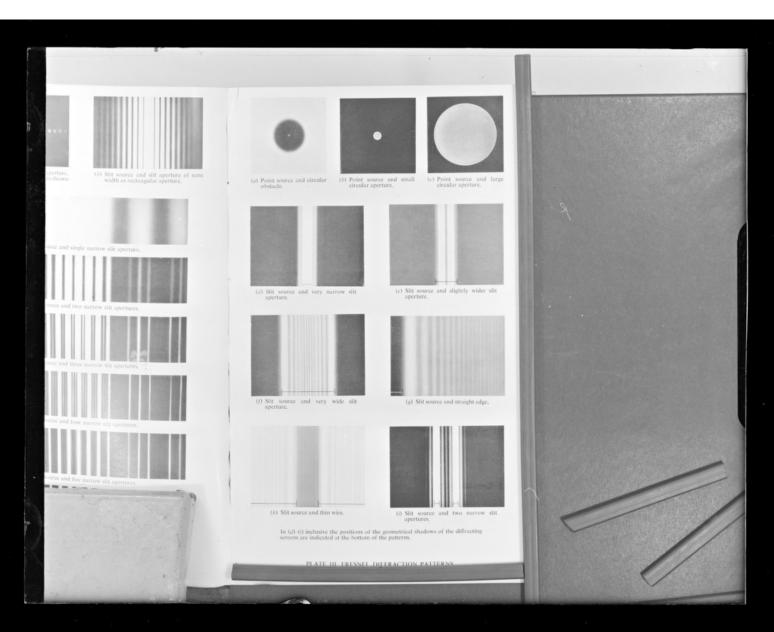

Series of printed optical diffraction images referenced as "Optical diffr. from slits."