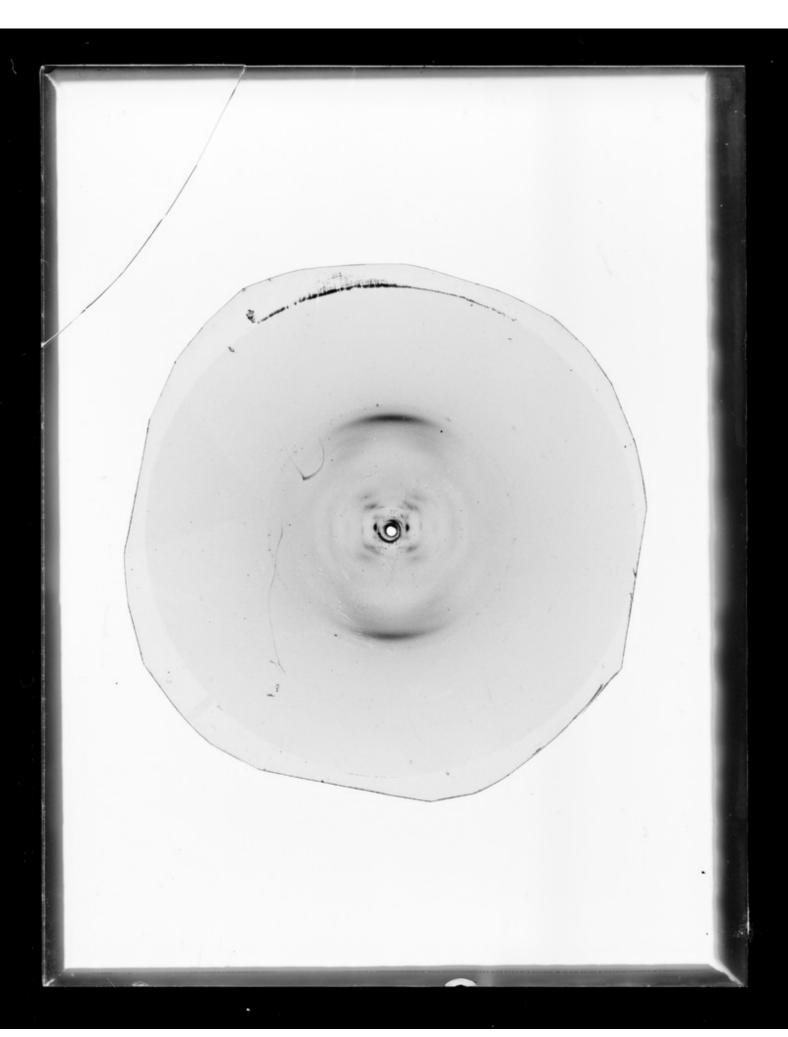

# X-ray diffraction exposure of B-type DNA referenced as "B' DNA Pattern (x-ray)"