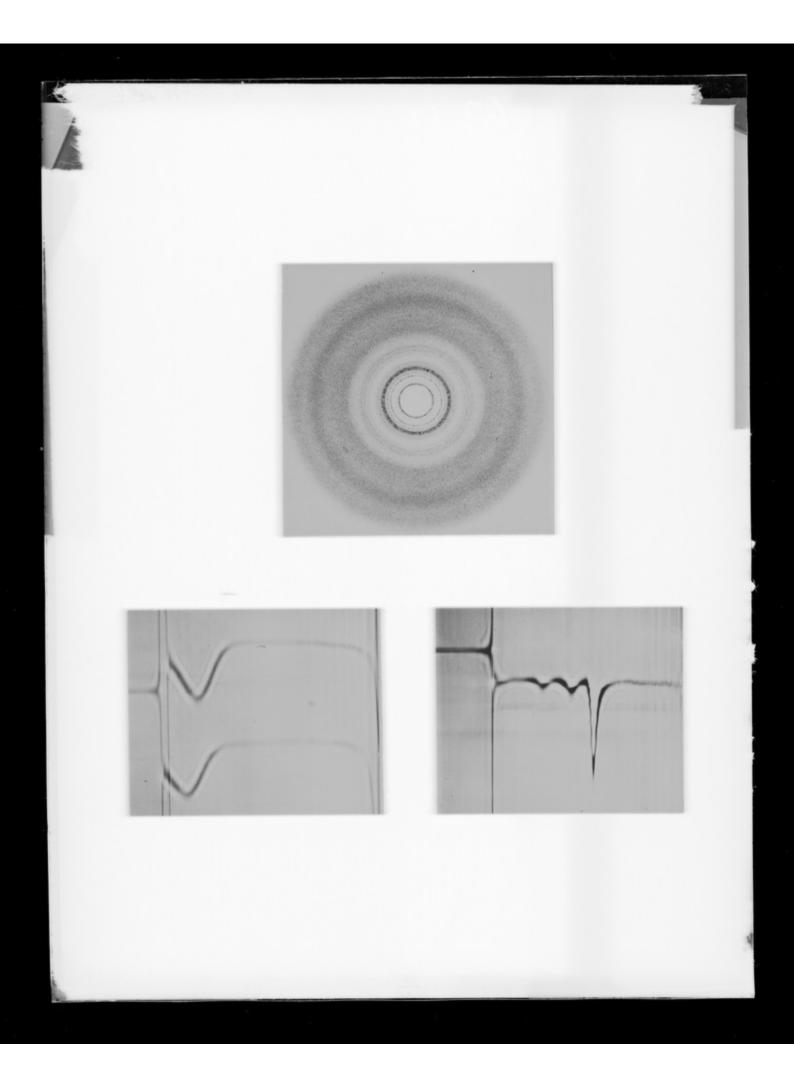

An image including an x-ray diffraction exposure referenced as "Spencer and Poole paper PI. 1"