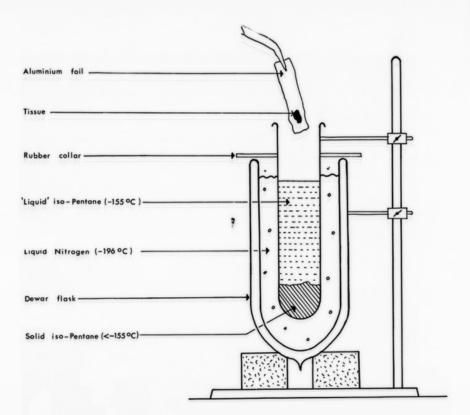

# Diagram referenced as "Freezing apparatus"

### **Contributors**

Pelc, Stephen Richard

## **Publication/Creation**

November 1964

#### **Persistent URL**

https://wellcomecollection.org/works/w3jgarny

### License and attribution

You have permission to make copies of this work under a Creative Commons, Attribution, Non-commercial license.

Non-commercial use includes private study, academic research, teaching, and other activities that are not primarily intended for, or directed towards, commercial advantage or private monetary compensation. See the Legal Code for further information.

Image source should be attributed as specified in the full catalogue record. If no source is given the image should be attributed to Wellcome Collection.





FREEZING APPARATUS