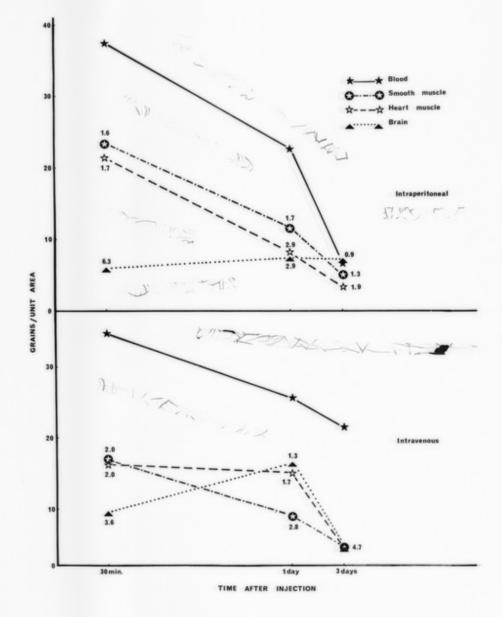

# **Graph referenced as "Sodium uptake in mice"**

### **Contributors**

Pelc, Stephen Richard

## **Publication/Creation**

November 1964

### **Persistent URL**

https://wellcomecollection.org/works/mcwgw3ah

### License and attribution

You have permission to make copies of this work under a Creative Commons, Attribution, Non-commercial license.

Non-commercial use includes private study, academic research, teaching, and other activities that are not primarily intended for, or directed towards, commercial advantage or private monetary compensation. See the Legal Code for further information.

Image source should be attributed as specified in the full catalogue record. If no source is given the image should be attributed to Wellcome Collection.