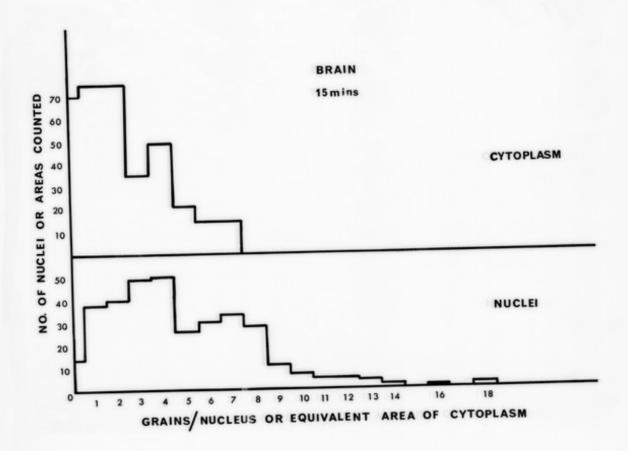

# **Graph referenced as "Distribution of thymidine in brain 15 minutes"**

## **Contributors**

Pelc, Stephen Richard

# **Publication/Creation**

November 1964

#### **Persistent URL**

https://wellcomecollection.org/works/mppwphh5

## License and attribution

You have permission to make copies of this work under a Creative Commons, Attribution, Non-commercial license.

Non-commercial use includes private study, academic research, teaching, and other activities that are not primarily intended for, or directed towards, commercial advantage or private monetary compensation. See the Legal Code for further information.

Image source should be attributed as specified in the full catalogue record. If no source is given the image should be attributed to Wellcome Collection.