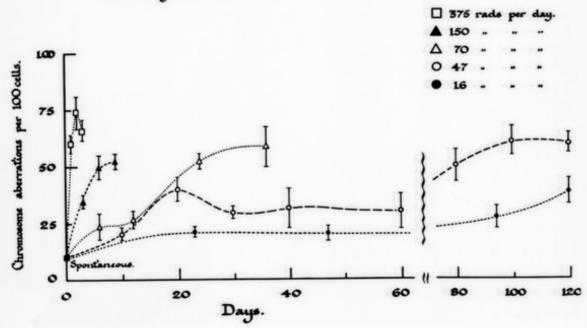

## Graph referenced as "Cell Proliferation in the regenerating liver after continuous irradiation"

# Cell Proliferation in the Regenerating Liver after Continuous Irradiation.