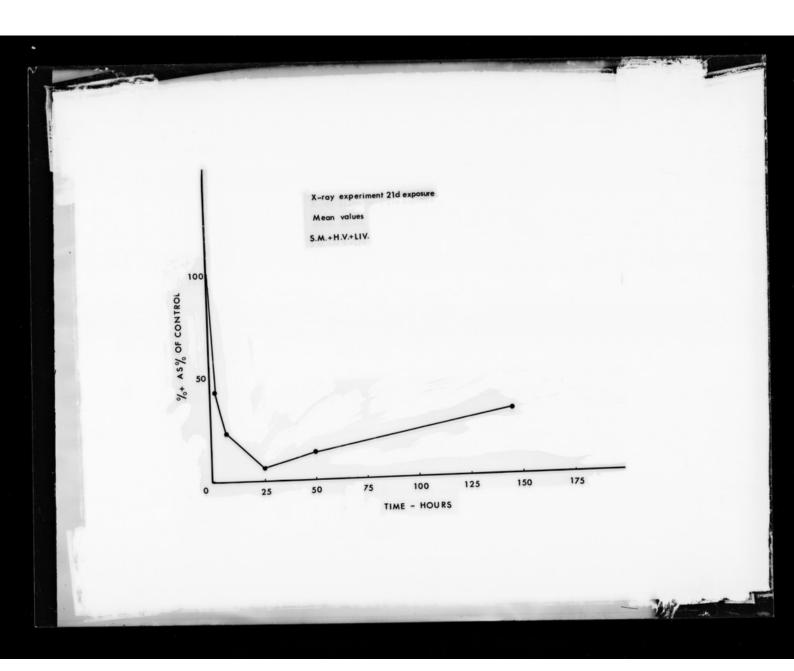

# Graph referenced as "Effect of x-rays on metabolic DNA mean effect"

### **Contributors**

Pelc, Stephen Richard

## **Publication/Creation**

November 1964

#### **Persistent URL**

https://wellcomecollection.org/works/ytper85h

### License and attribution

You have permission to make copies of this work under a Creative Commons, Attribution, Non-commercial license.

Non-commercial use includes private study, academic research, teaching, and other activities that are not primarily intended for, or directed towards, commercial advantage or private monetary compensation. See the Legal Code for further information.

Image source should be attributed as specified in the full catalogue record. If no source is given the image should be attributed to Wellcome Collection.