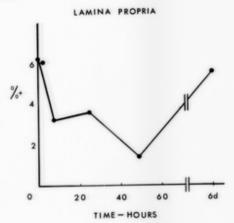

h referenced as "Effect of x-rays on metabolic DNA"**

#### **Contributors**

Pelc, Stephen Richard

### **Publication/Creation**

September 1964

#### **Persistent URL**

https://wellcomecollection.org/works/aw3ge86k

## License and attribution

You have permission to make copies of this work under a Creative Commons, Attribution, Non-commercial license.

Non-commercial use includes private study, academic research, teaching, and other activities that are not primarily intended for, or directed towards, commercial advantage or private monetary compensation. See the Legal Code for further information.

Image source should be attributed as specified in the full catalogue record. If no source is given the image should be attributed to Wellcome Collection.



X-ray experiment 21d exposure