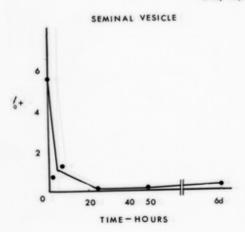

aph referenced as "Effect of x-rays on metabolic DNA"**

#### **Contributors**

Pelc, Stephen Richard

### **Publication/Creation**

September 1964

#### **Persistent URL**

https://wellcomecollection.org/works/aw3ge86k

## License and attribution

You have permission to make copies of this work under a Creative Commons, Attribution, Non-commercial license.

Non-commercial use includes private study, academic research, teaching, and other activities that are not primarily intended for, or directed towards, commercial advantage or private monetary compensation. See the Legal Code for further information.

Image source should be attributed as specified in the full catalogue record. If no source is given the image should be attributed to Wellcome Collection.



X-ray experiment 21d exposure