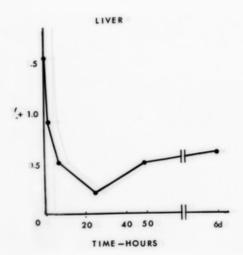

referenced as "Effect of x-rays on metabolic DNA"**

#### **Contributors**

Pelc, Stephen Richard

### **Publication/Creation**

September 1964

#### **Persistent URL**

https://wellcomecollection.org/works/aw3ge86k

## License and attribution

You have permission to make copies of this work under a Creative Commons, Attribution, Non-commercial license.

Non-commercial use includes private study, academic research, teaching, and other activities that are not primarily intended for, or directed towards, commercial advantage or private monetary compensation. See the Legal Code for further information.

Image source should be attributed as specified in the full catalogue record. If no source is given the image should be attributed to Wellcome Collection.



X-ray experiment 21d exposure