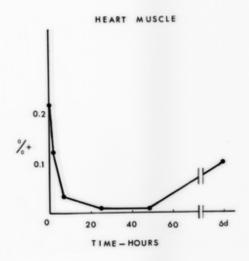

ferenced as "Effect of x-rays on metabolic DNA"**

#### **Contributors**

Pelc, Stephen Richard

### **Publication/Creation**

September 1964

#### **Persistent URL**

https://wellcomecollection.org/works/aw3ge86k

## License and attribution

You have permission to make copies of this work under a Creative Commons, Attribution, Non-commercial license.

Non-commercial use includes private study, academic research, teaching, and other activities that are not primarily intended for, or directed towards, commercial advantage or private monetary compensation. See the Legal Code for further information.

Image source should be attributed as specified in the full catalogue record. If no source is given the image should be attributed to Wellcome Collection.



X-ray experiment 21d exposure