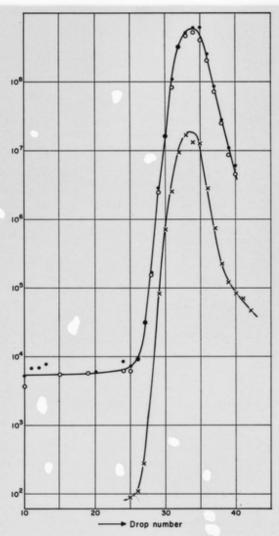

Graph referenced as "Cross  $\lambda$  [lambda]emi X $\lambda$  [lambda] ++. Filter of the progeny phages of different genotype in the drops collected after centrifugation"