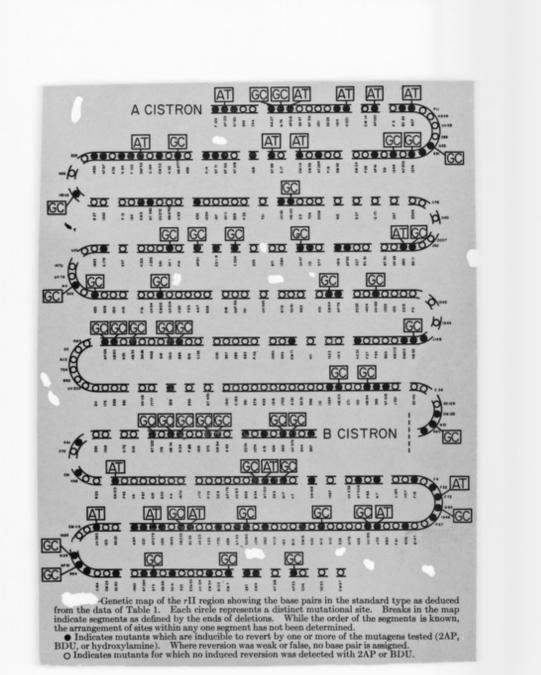

Copy of a printed diagram referenced as "Genetic map of the r II region showing the base pairs in the standard type"