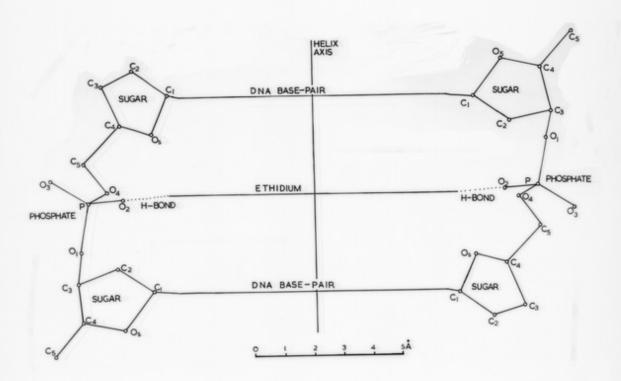

# Diagram referenced as "DNA-Ethidium model projection onto helix axis"

### **Contributors**

Fuller, Watson, 1935-

### **Publication/Creation**

July 1964

### **Persistent URL**

https://wellcomecollection.org/works/fds8zdvj

## License and attribution

You have permission to make copies of this work under a Creative Commons, Attribution, Non-commercial license.

Non-commercial use includes private study, academic research, teaching, and other activities that are not primarily intended for, or directed towards, commercial advantage or private monetary compensation. See the Legal Code for further information.

Image source should be attributed as specified in the full catalogue record. If no source is given the image should be attributed to Wellcome Collection.