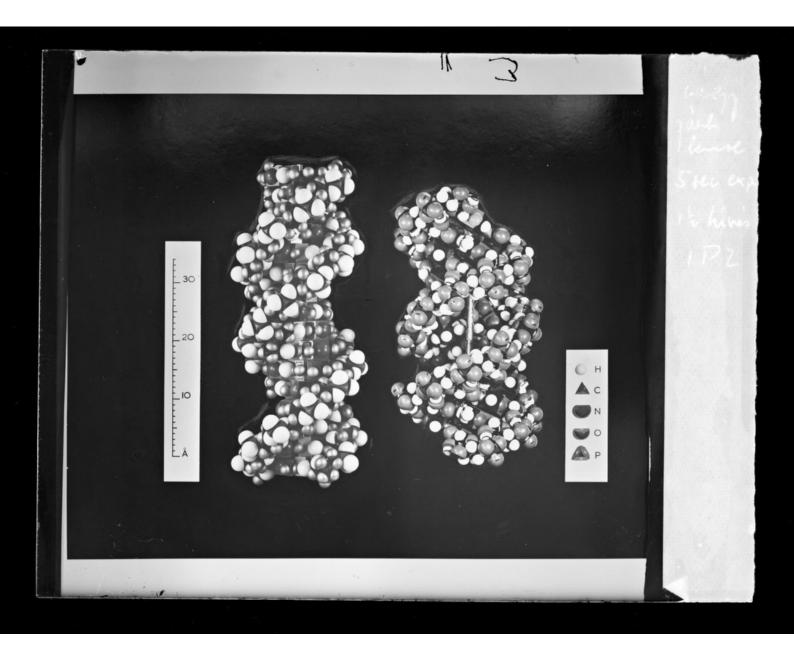

# Photograph of space-filled molecular models referenced as "DNA and RNA models"