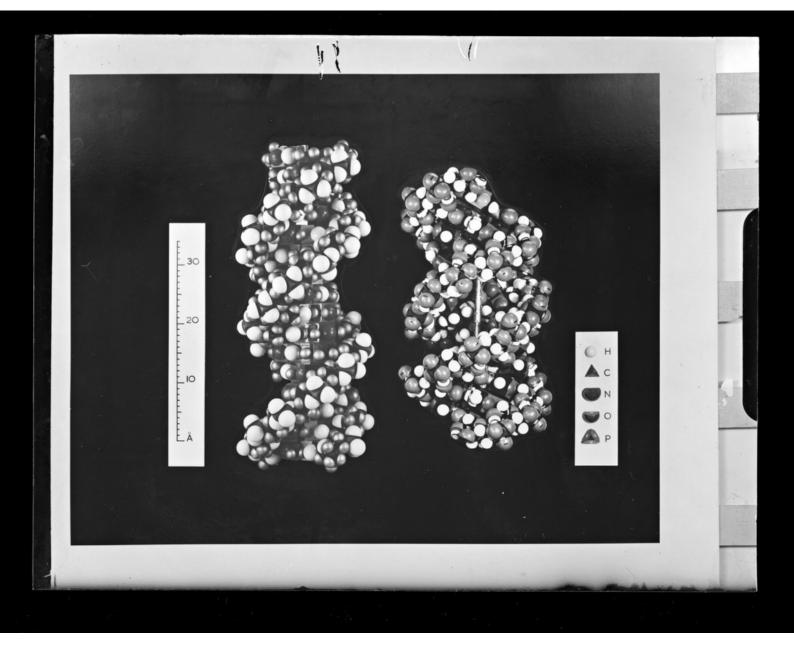

# Photograph of space-filled molecular models referenced as "DNA and RNA models"