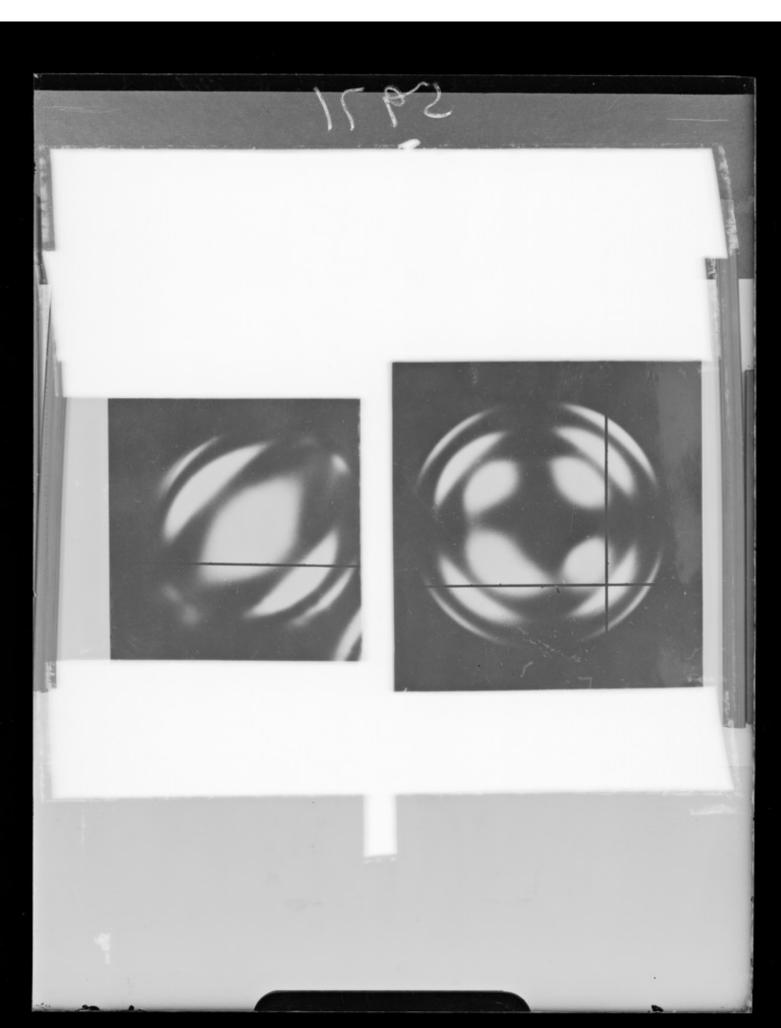

# Microscope image referenced as "North-South 'RNA spirulate"

## **Contributors**

Wilkins, Maurice Hugh Frederick, 1916-2004

# **Publication/Creation**

July 1964

#### **Persistent URL**

https://wellcomecollection.org/works/hfnwksdt

## License and attribution

You have permission to make copies of this work under a Creative Commons, Attribution, Non-commercial license.

Non-commercial use includes private study, academic research, teaching, and other activities that are not primarily intended for, or directed towards, commercial advantage or private monetary compensation. See the Legal Code for further information.

Image source should be attributed as specified in the full catalogue record. If no source is given the image should be attributed to Wellcome Collection.