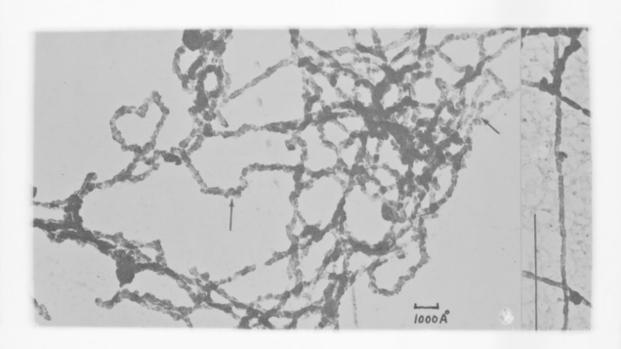

# Copy of a printed microscope image referenced as "Ris 200 A° [degrees] fibrils"

Image source should be attributed as specified in the full catalogue record. If no source is given the image should be attributed to Wellcome Collection.

Fraure 6, Chromosome-micro

spread on a water surface, fixed oiled, and consist of two subunits