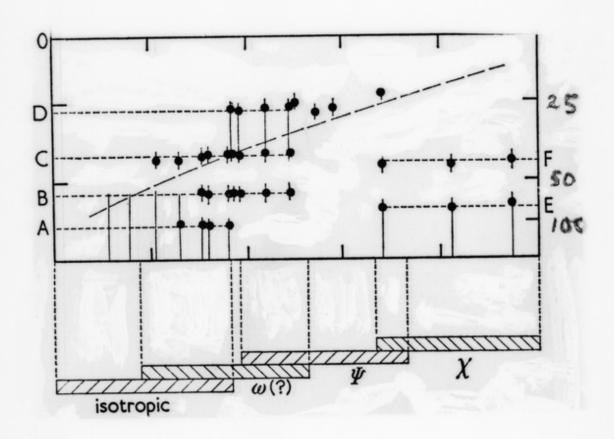

Image source should be attributed as specified in the full catalogue record. If no source is given the image should be attributed to Wellcome Collection.

on ranges of the various phases are shown. (b): sample N C<sub>V</sub> in water.