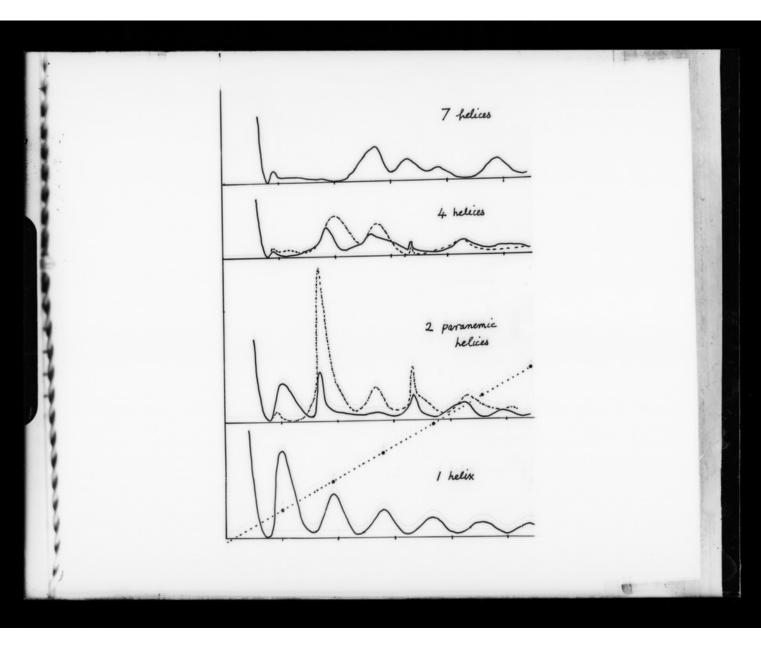

# **Graph referenced as "Diffraction from paranemic helices"**

### **Contributors**

Wilkins, Maurice Hugh Frederick, 1916-2004

## **Publication/Creation**

July 1964

### **Persistent URL**

https://wellcomecollection.org/works/shfw74xb

## License and attribution

You have permission to make copies of this work under a Creative Commons, Attribution, Non-commercial license.

Non-commercial use includes private study, academic research, teaching, and other activities that are not primarily intended for, or directed towards, commercial advantage or private monetary compensation. See the Legal Code for further information.

Image source should be attributed as specified in the full catalogue record. If no source is given the image should be attributed to Wellcome Collection.