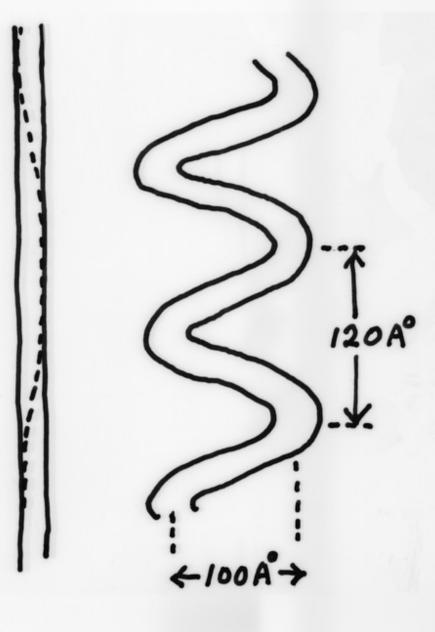

# Diagram referenced as "Diagram of coiling of DNA to nucleohistone"

## **Contributors**

Wilkins, Maurice Hugh Frederick, 1916-2004

# **Publication/Creation**

July 1964

#### **Persistent URL**

https://wellcomecollection.org/works/g4dktbc5

## License and attribution

You have permission to make copies of this work under a Creative Commons, Attribution, Non-commercial license.

Non-commercial use includes private study, academic research, teaching, and other activities that are not primarily intended for, or directed towards, commercial advantage or private monetary compensation. See the Legal Code for further information.

Image source should be attributed as specified in the full catalogue record. If no source is given the image should be attributed to Wellcome Collection.