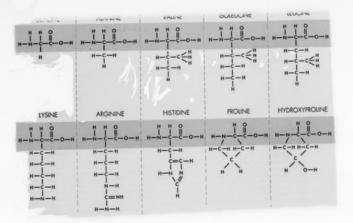

# Table of molecular diagrams of amino acid chemical structure referenced as "20 Amino Acids"

| SERINE                   | THREONINE            | ASPARTIC ACID   | GLUTAMIC ACID   | TYROSINE                               |
|--------------------------|----------------------|-----------------|-----------------|----------------------------------------|
| H H G                    | H H O<br>H-N-C-C-O-H | H H O<br>H I II | H H O H O       | н-м-с-с-о-н                            |
| -Ñ-С-С-О-Н<br>Н-С-Н<br>1 | н-с-о-н<br>н-с-н     | н-с-н           | н-с-н           | H-C-H                                  |
|                          | H                    | 0-н             | с=о<br>I<br>о—н | \\\-\\\\\\\\\\\\\\\\\\\\\\\\\\\\\\\\\\ |
| CYSTEINE                 | METHIONINE           | CYSTINE         | TRYPTOPHAN      | PHENYLALANINE                          |
| H H O<br>I I II          | H H O<br>H I II      | H H O           | н-й-с-с-о-н     | H-N-G-G-0-                             |
| н-с-н                    | н-с-н                | н-с-н           | H-C-H<br>C=CN-H | H-C-H                                  |
|                          | н-с-н                | н-С-н           |                 |                                        |
|                          |                      | H-N-C-C-O-      | •               |                                        |