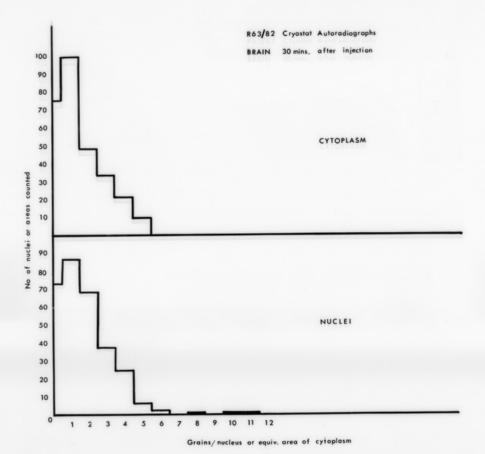

# Graph referenced as "R63/82 Brain 30 minutes"

### **Contributors**

Pelc, Stephen Richard

## **Publication/Creation**

June 1964

### **Persistent URL**

https://wellcomecollection.org/works/jbqk6ytr

### License and attribution

You have permission to make copies of this work under a Creative Commons, Attribution, Non-commercial license.

Non-commercial use includes private study, academic research, teaching, and other activities that are not primarily intended for, or directed towards, commercial advantage or private monetary compensation. See the Legal Code for further information.

Image source should be attributed as specified in the full catalogue record. If no source is given the image should be attributed to Wellcome Collection.