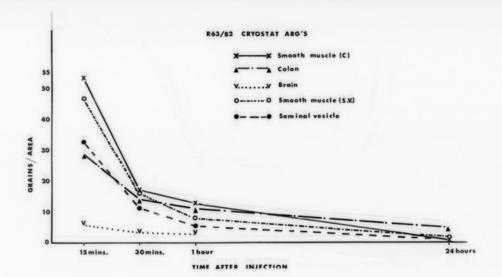

# Graph referenced as "R63/82 Crystal Autoradiograph"

## **Contributors**

Pelc, Stephen Richard

## **Publication/Creation**

June 1964

### **Persistent URL**

https://wellcomecollection.org/works/mr7xxums

### License and attribution

You have permission to make copies of this work under a Creative Commons, Attribution, Non-commercial license.

Non-commercial use includes private study, academic research, teaching, and other activities that are not primarily intended for, or directed towards, commercial advantage or private monetary compensation. See the Legal Code for further information.

Image source should be attributed as specified in the full catalogue record. If no source is given the image should be attributed to Wellcome Collection.