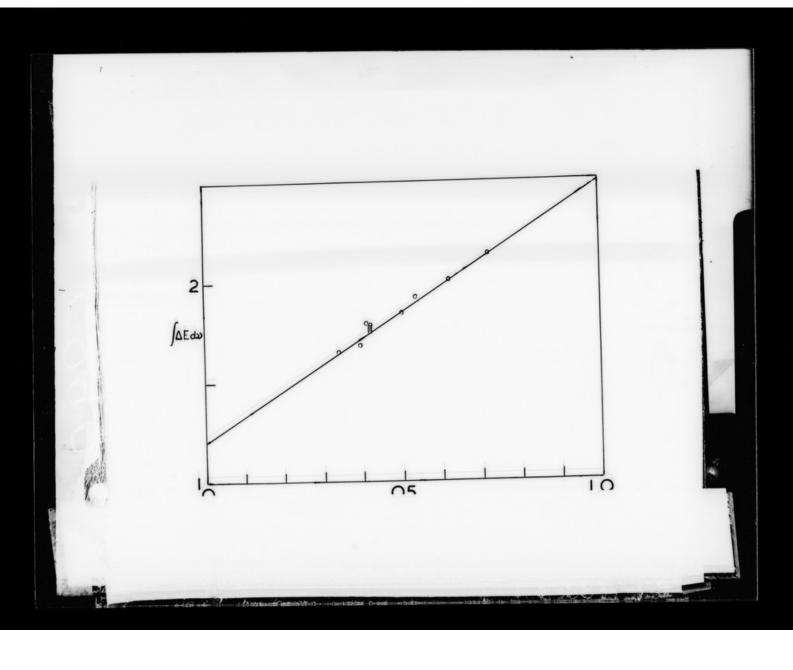

# **Graph referenced as "Hypochromism of DNA"**

### **Contributors**

Richards, E. G. (Edward Graham)

## **Publication/Creation**

June 1964

#### **Persistent URL**

https://wellcomecollection.org/works/v64gs4td

### License and attribution

You have permission to make copies of this work under a Creative Commons, Attribution, Non-commercial license.

Non-commercial use includes private study, academic research, teaching, and other activities that are not primarily intended for, or directed towards, commercial advantage or private monetary compensation. See the Legal Code for further information.

Image source should be attributed as specified in the full catalogue record. If no source is given the image should be attributed to Wellcome Collection.