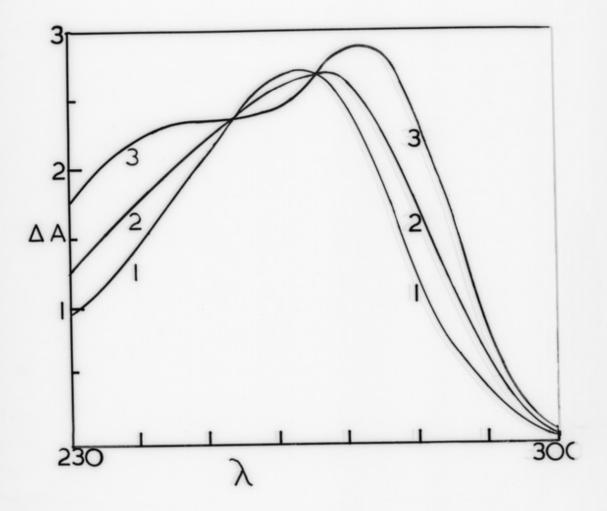

# **Graph referenced as "Hypochromism of DNA"**

#### **Contributors**

Richards, E. G. (Edward Graham)

## **Publication/Creation**

June 1964

### **Persistent URL**

https://wellcomecollection.org/works/ny5xr6wp

### License and attribution

You have permission to make copies of this work under a Creative Commons, Attribution, Non-commercial license.

Non-commercial use includes private study, academic research, teaching, and other activities that are not primarily intended for, or directed towards, commercial advantage or private monetary compensation. See the Legal Code for further information.

Image source should be attributed as specified in the full catalogue record. If no source is given the image should be attributed to Wellcome Collection.