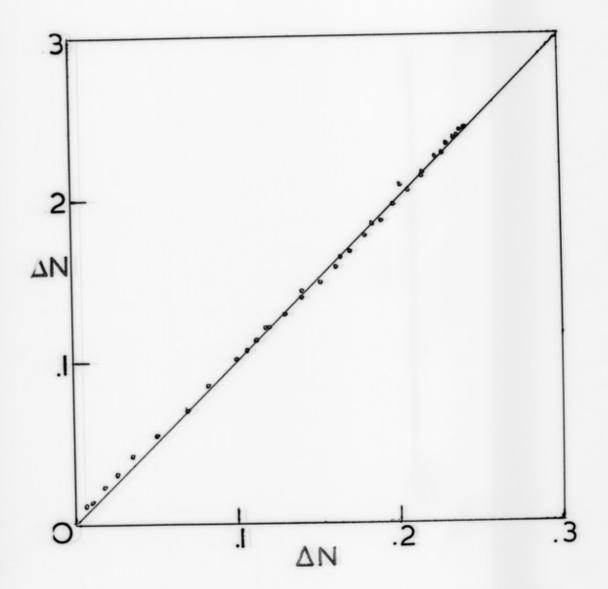

# **Graph referenced as "Hypochromism of DNA"**

### **Contributors**

Richards, E. G. (Edward Graham)

## **Publication/Creation**

June 1964

#### **Persistent URL**

https://wellcomecollection.org/works/tnsmjyna

### License and attribution

You have permission to make copies of this work under a Creative Commons, Attribution, Non-commercial license.

Non-commercial use includes private study, academic research, teaching, and other activities that are not primarily intended for, or directed towards, commercial advantage or private monetary compensation. See the Legal Code for further information.

Image source should be attributed as specified in the full catalogue record. If no source is given the image should be attributed to Wellcome Collection.