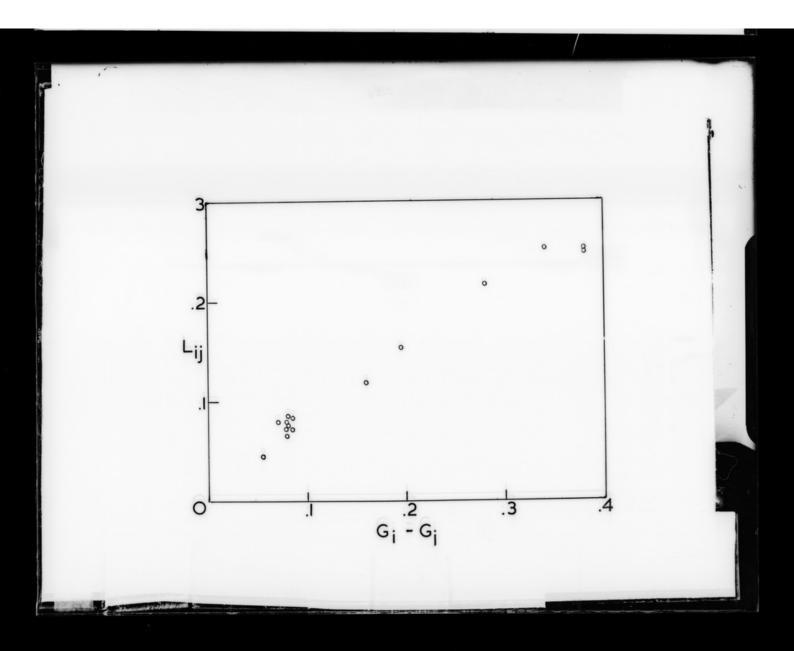

# **Graph referenced as "Hypochromism of DNA"**

### **Contributors**

Richards, E. G. (Edward Graham)

## **Publication/Creation**

June 1964

#### **Persistent URL**

https://wellcomecollection.org/works/jcd3h72h

### License and attribution

You have permission to make copies of this work under a Creative Commons, Attribution, Non-commercial license.

Non-commercial use includes private study, academic research, teaching, and other activities that are not primarily intended for, or directed towards, commercial advantage or private monetary compensation. See the Legal Code for further information.

Image source should be attributed as specified in the full catalogue record. If no source is given the image should be attributed to Wellcome Collection.