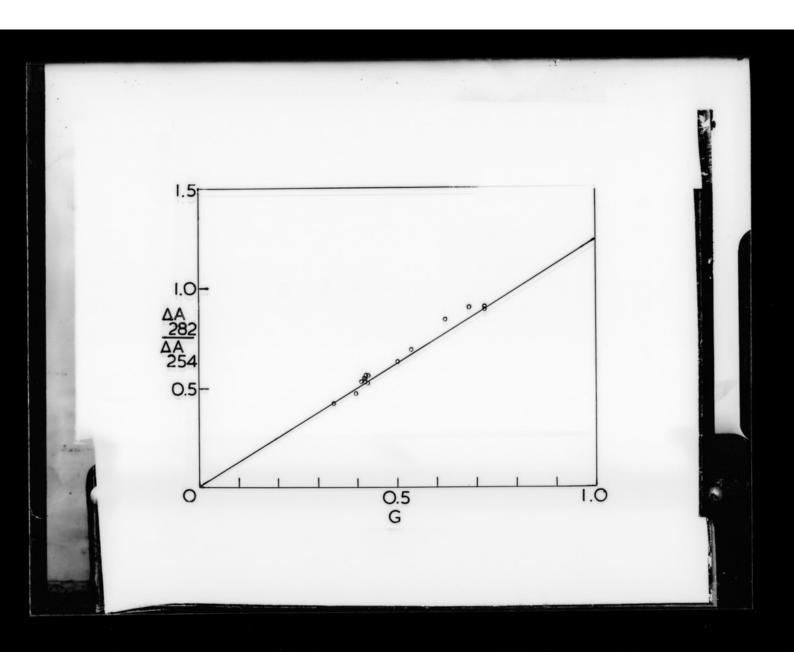

# **Graph referenced as "Hypochromism of DNA"**

#### **Contributors**

Richards, E. G. (Edward Graham)

## **Publication/Creation**

June 1964

### **Persistent URL**

https://wellcomecollection.org/works/rzzdw5ej

### License and attribution

You have permission to make copies of this work under a Creative Commons, Attribution, Non-commercial license.

Non-commercial use includes private study, academic research, teaching, and other activities that are not primarily intended for, or directed towards, commercial advantage or private monetary compensation. See the Legal Code for further information.

Image source should be attributed as specified in the full catalogue record. If no source is given the image should be attributed to Wellcome Collection.