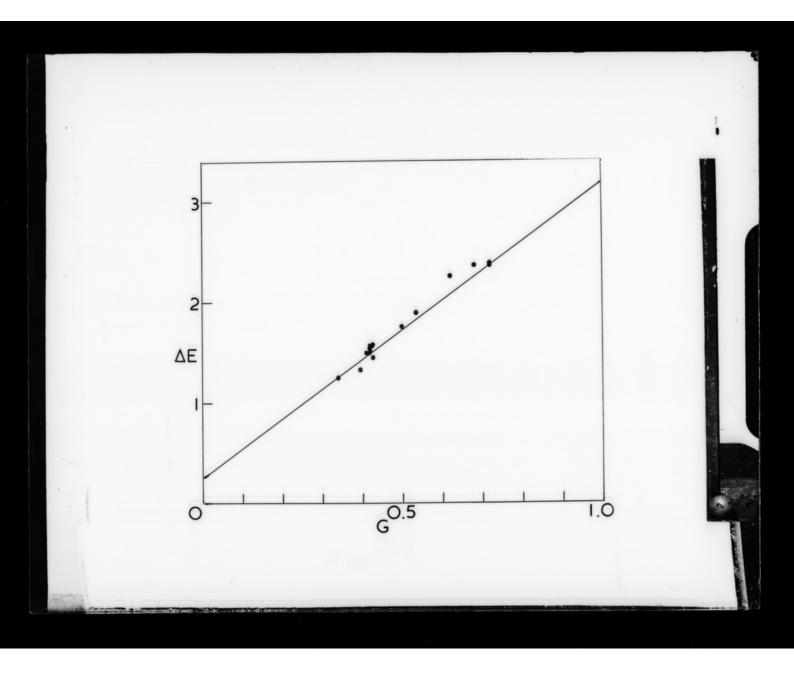

# **Graph referenced as "Hypochromism of DNA"**

### **Contributors**

Richards, E. G. (Edward Graham)

## **Publication/Creation**

June 1964

#### **Persistent URL**

https://wellcomecollection.org/works/v3xmj2un

## License and attribution

You have permission to make copies of this work under a Creative Commons, Attribution, Non-commercial license.

Non-commercial use includes private study, academic research, teaching, and other activities that are not primarily intended for, or directed towards, commercial advantage or private monetary compensation. See the Legal Code for further information.

Image source should be attributed as specified in the full catalogue record. If no source is given the image should be attributed to Wellcome Collection.