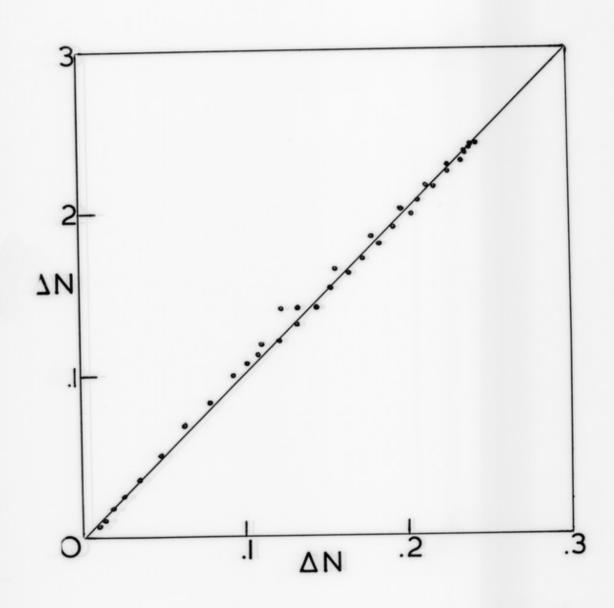

# **Graph referenced as "Hypochromism of DNA"**

### **Contributors**

Richards, E. G. (Edward Graham)

### **Publication/Creation**

June 1964

### **Persistent URL**

https://wellcomecollection.org/works/v6mphhge

## License and attribution

You have permission to make copies of this work under a Creative Commons, Attribution, Non-commercial license.

Non-commercial use includes private study, academic research, teaching, and other activities that are not primarily intended for, or directed towards, commercial advantage or private monetary compensation. See the Legal Code for further information.

Image source should be attributed as specified in the full catalogue record. If no source is given the image should be attributed to Wellcome Collection.