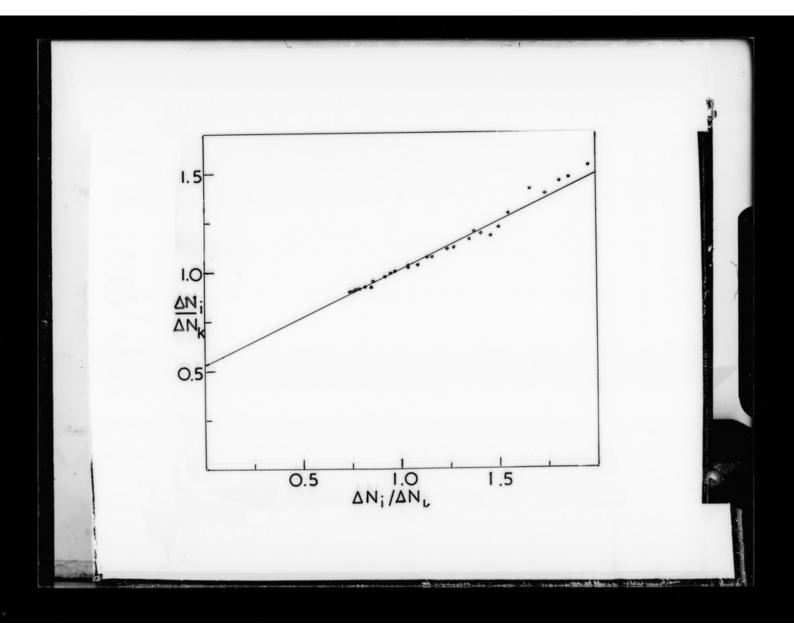

# **Graph referenced as "Hypochromism of DNA"**

### **Contributors**

Richards, E. G. (Edward Graham)

## **Publication/Creation**

June 1964

### **Persistent URL**

https://wellcomecollection.org/works/dv6wzcjv

### License and attribution

You have permission to make copies of this work under a Creative Commons, Attribution, Non-commercial license.

Non-commercial use includes private study, academic research, teaching, and other activities that are not primarily intended for, or directed towards, commercial advantage or private monetary compensation. See the Legal Code for further information.

Image source should be attributed as specified in the full catalogue record. If no source is given the image should be attributed to Wellcome Collection.