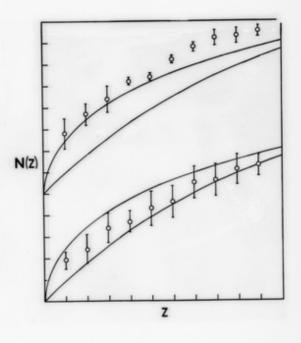

# Graph captioned as "Intensity distribution in Li DNA [lithium salt DNA] diffraction" referenced as "N (z) test on Na DNA [sodium salt DNA]"