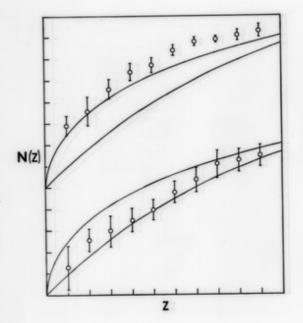

# Graph captioned as "Intensity distribution in Li DNA [lithium salt DNA] diffraction" referenced as "N (z) test on Na DNA [sodium salt DNA]"