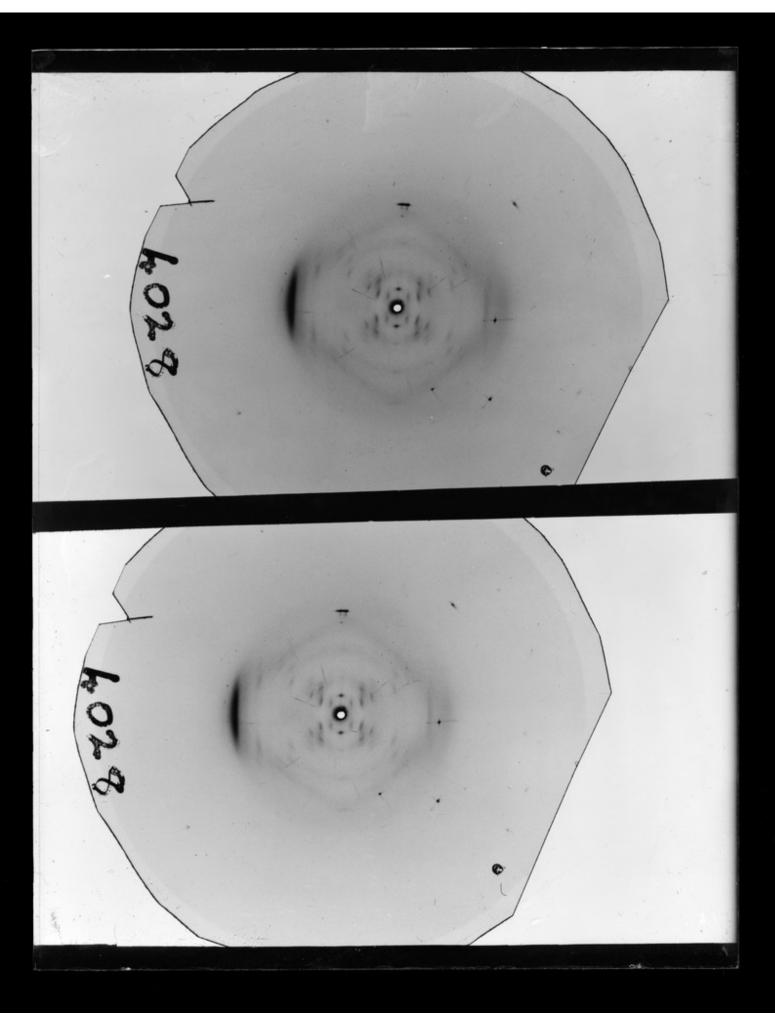

# X-ray diffraction exposures referenced as "4028 x"

#### **Contributors**

Arnott, Struther, 1934-

## **Publication/Creation**

June 1964

### **Persistent URL**

https://wellcomecollection.org/works/d7g5mmq5

### License and attribution

You have permission to make copies of this work under a Creative Commons, Attribution, Non-commercial license.

Non-commercial use includes private study, academic research, teaching, and other activities that are not primarily intended for, or directed towards, commercial advantage or private monetary compensation. See the Legal Code for further information.

Image source should be attributed as specified in the full catalogue record. If no source is given the image should be attributed to Wellcome Collection.